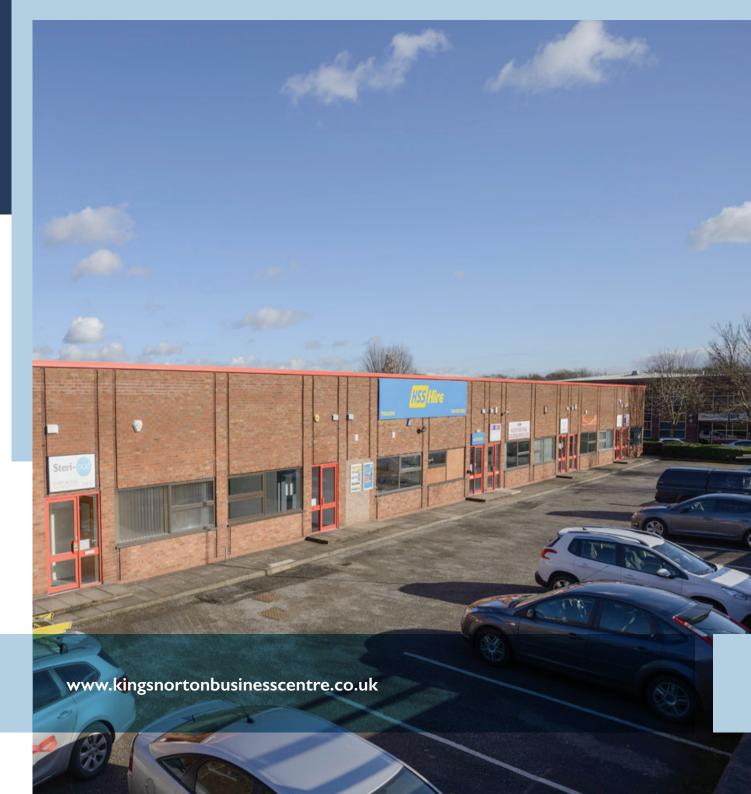

#### **DESCRIPTION**

Kings Norton Business Centre provides over 800,000 sq ft of industrial/warehouse, showroom and office accommodation playing a major role in the local community with well known occupiers such as Bristol Street Motors, Screwfix, Euro Car Parts, Birmingham University and the NHS.

#### Warehouse

- Single storey, single bay mid terrace brick unit
- · Roller shutter door
- Warehouse lighting

#### **External**

- Parking to front of the unit
- Loading area to rear